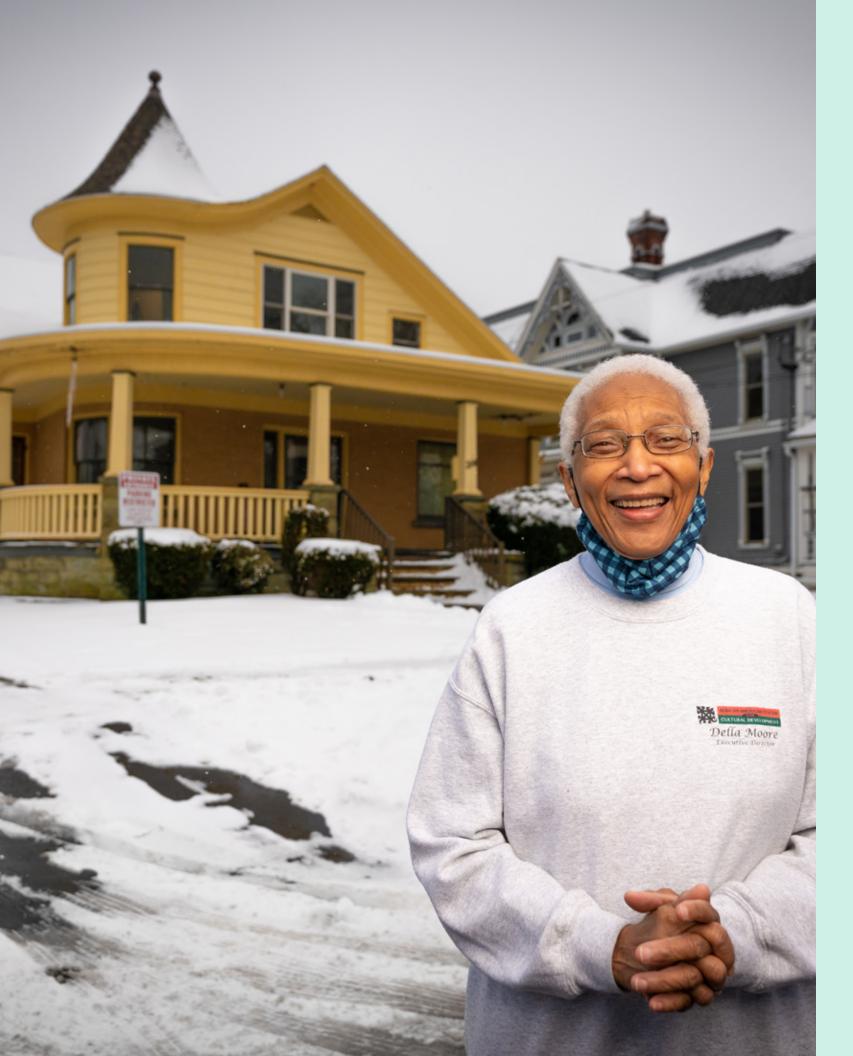

In that spirit, Della Moore, who came to Olean by way of Philadelphia, long had a dream to establish a hub for African American history and culture in Olean, knowing all along that if we can begin to understand each other's history that we can create healthier relationships.

In 2020, Moore formed a relationship with CRCF to help finally bring that dream to fruition in the form of a permanent home for the African American Center for Cultlural Development she founded and led for years, all without a permanent location.

After local attorneys Ed Wagner and Jack Hart gifted their practice's former building to the center, Moore and the board of the AACCD established an agency fund to support renovation and fundraising efforts to not only renovate the center's new home (which is planned to open in the Fall of 2021) but to support a sustainable future for the nonprofit serving a critical mission at a critical juncture.