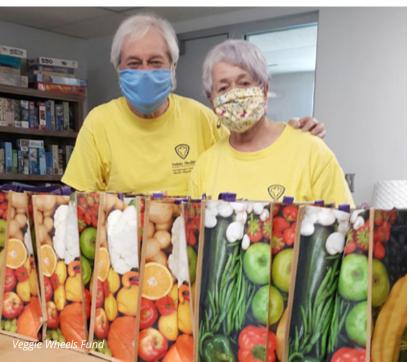

Special Response Team Fund

STAB It Foundation Fund
Beth Todd Memorial Fund

Veggie Wheels Fund

Visual Arts Alliance Endowment Fund

Kaleigh Wilday Endowment Fund

Wing Ski Club Endowment Fund

WNY COVID-19 Community Response Microgrant Fund for Cattaraugus