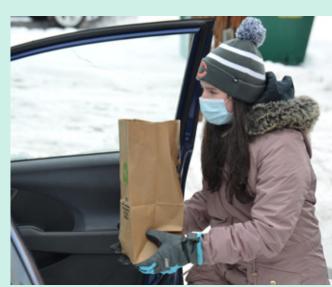

Within days we had laid the ground work for the fund and began fundraising. Since those early days, the fund has made possible over \$70,000 in grants to nonprofit organizations working on the front lines of the COVID-19 response. The first round of funding focused on providing for support of basic human needs like food, clothing and shelter, including grants to Cattaraugus Community Action, Olean Food Pantry, Meals on Wheels, The Master's Plan in South Dayton and more. The second round of funding continued this focus, with the addition of grants to organizations that had seen a loss of revenue do the pandemic.

Those grants supported a number of food pantries, shelters and utility support programs all across the county, almost all of which have seen a dramatic increase in demand through the pandemic, provided funding for technology needs for organizations supporting victims of domestic violence, substance abuse and mental health, support for organizations educating caregivers during a time of extraordinary challenges for the elderly and even supported newly established pet food pantries so people wouldn't have to choose between feeding their animals or their families — the list goes on.

All told, the impact of efforts led by CRCF and other partners made possible over \$200,000 in funding in direct response to the COVID-19 pandemic. That grant funding meant food on the table of families who had lost jobs, utility support for those who couldn't make payments, mental health support for people living in isolation and more.