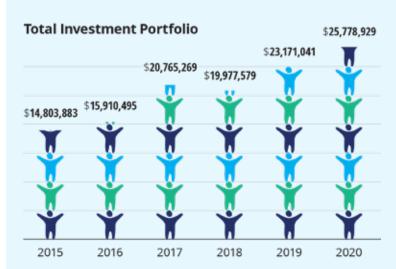

### **Investment Growth**

### Rate of Return (net of fees)

|          | 1 Year | 3 Year | 4 Year | Since 1999 |
|----------|--------|--------|--------|------------|
| Return % | 11.16% | 6.96%  | 9.47%  | 9.07%      |