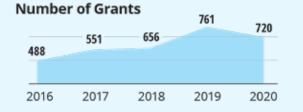

### 212 Organizations Helped \$1.34 Million Granted \$179,900 in Scholarships Distributed \$169,505 in COVID Response Funding

You will read more about this later in the report, but even as staff began working remotely as a safety precaution, the Foundation, along with our other amazing philanthropic partners, led the effort to organize and execute a centralized fund for COVID response and relief in Cattaraugus County.