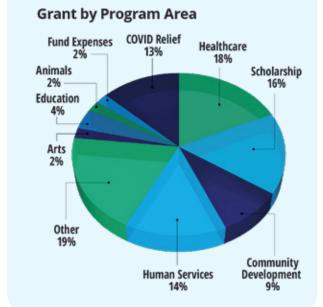

### 212 Organizations Helped \$1.34 Million Granted \$179,900 in Scholarships Distributed \$169,505 in COVID Response Funding

You will read more about this later in the report, but even as staff began working remotely as a safety precaution, the Foundation, along with our other amazing philanthropic partners, led the effort to organize and execute a centralized fund for COVID response and relief in Cattaraugus County.