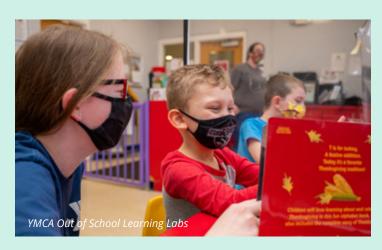

In 2020, the Olean Food Pantry reported an increase in need of some 60%. Likewise, Meals on Wheels of Cattaraugus County reported a 60% increase in the number of meals delivered to homebound seniors across the county. Despite its physical location being closed to the public for most of the year, the YMCA of the Twin Tiers pivoted to provide a shepherding program that encouraged community members to contact the most vulnerable in our community, providing fellowship in a time of seclusion as well as support (help picking up groceries, prescriptions, etc.) if necessary. The Y also launched an initiative to provide child care and distance learning resources as families faced the challenges of parents returning to work while schools were closed or leading a hybrid schedule.