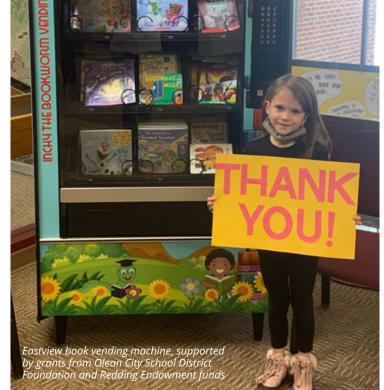

nd,<br>All Sports Boosters Fund<br>Jerseys for ALCS football team                                                                           | \$450                |
| Allegheny River Valley Trail Fund Trail maintenance                                                                                                                                 | \$3,500              |
| Carroll and Dolores Anstaett Gift Tree Fund Greater Olean Area Chamber of Commerce gift certificates for Gift Tree families Interfaith Caregivers Inc. for Gift Tree administration | \$1,420<br>\$301     |
| Carroll and Dolores Anstaett Olean Community<br>Theatre Endowment Fund                                                                                                              |                      |

\$3,000







**Carroll Anstaett Olean Little League Fund** 

| Olean Little League                                                                  | \$5,942 |
|--------------------------------------------------------------------------------------|---------|
| Beautification Fund for Olean Community<br>Refurbishing of Welcome to Olean signs    | \$6,497 |
| Blue Fund Microgrants for Cattaraugus County Allegany County Community Opportunities |         |
| and Rural Development Inc. (ACCORD)                                                  | \$1,500 |
| Catholic Charities of Buffalo                                                        | \$700   |
| Connecting Communities in Action, Inc.                                               | \$600   |
| Great Valley Food Pantry