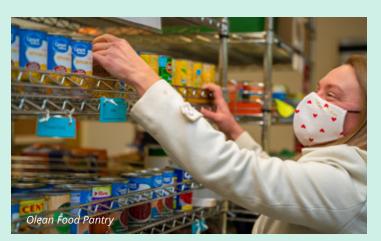

Within days we had laid the ground work for the fund and began fundraising. Since those early days, the fund has made possible over \$70,000 in grants to nonprofit organizations working on the front lines of the COVID-19 response. The first round of funding focused on providing for support of basic human needs like food, clothing and shelter, including grants to Cattaraugus Community Action, Olean Food Pantry, Meals on Wheels, The Master's Plan in South Dayton and more. The second round of funding continued this focus, with the addition of grants to organizations that had seen a loss of revenue do the pandemic.

Erick Laine Entrepreneur Fund

Olean Food Pantry Fund

Olean Meditation Center Fund Otto-Eldred Education Foundation Fund

Pleasant Valley Cemetery Fund

Portville Free Library Endowed Fund

SPCA in Cattaraugus County