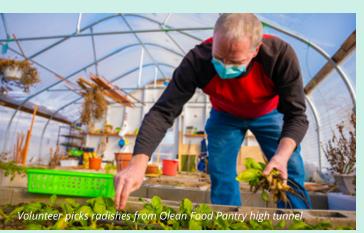

Within days we had laid the ground work for the fund and began fundraising. Since those early days, the fund has made possible over \$70,000 in grants to nonprofit organizations working on the front lines of the COVID-19 response. The first round of funding focused on providing for support of basic human needs like food, clothing and shelter, including grants to Cattaraugus Community Action, Olean Food Pantry, Meals on Wheels, The Master's Plan in South Dayton and more. The second round of funding continued this focus, with the addition of grants to organizations that had seen a loss of revenue do the pandemic.

Erick Laine Entrepreneur Fund

Olean Food Pantry Fund

Olean Meditation Center Fund Otto-Eldred Education Foundation Fund

Pleasant Valley Cemetery Fund

Portville Free Library Endowed Fund

SPCA in Cattaraugus County