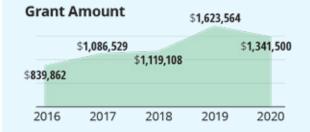

### 212 Organizations Helped \$1.34 Million Granted \$179,900 in Scholarships Distributed \$169,505 in COVID Response Funding

You will read more about this later in the report, but even as staff began working remotely as a safety precaution, the Foundation, along with our other amazing philanthropic partners, led the effort to organize and execute a centralized fund for COVID response and relief in Cattaraugus County.