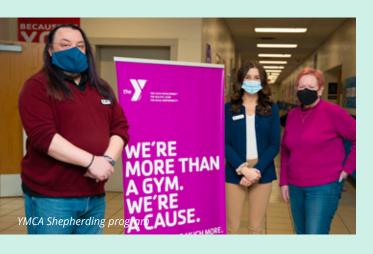

In 2020, the Olean Food Pantry reported an increase in need of some 60%. Likewise, Meals on Wheels of Cattaraugus County reported a 60% increase in the number of meals delivered to homebound seniors across the county. Despite its physical location being closed to the public for most of the year, the YMCA of the Twin Tiers pivoted to provide a shepherding program that encouraged community members to contact the most vulnerable in our community, providing fellowship in a time of seclusion as well as support (help picking up groceries, prescriptions, etc.) if necessary. The Y also launched an initiative to provide child care and distance learning resources as families faced the challenges of parents returning to work while schools were closed or leading a hybrid schedule.