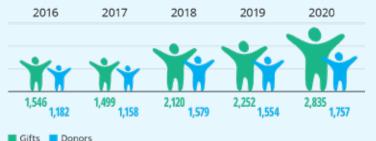

### Giving to Grow Good

2018

2019

2020

2017

2016

Gifts Donors

# A community coming together Cattaraugus Gives

In a year where we had to be socially distant, Cattaraugus Gives brought our community together virtually to champion and support nonprofits in Cattaraugus County.

In just 24 hours on Tuesday, December 1, the 70 participating nonprofits raised \$284,812 from 1,224 donors, representing over 2,000 donations. In the days following, that total eclipsed over a quarter million dollars.