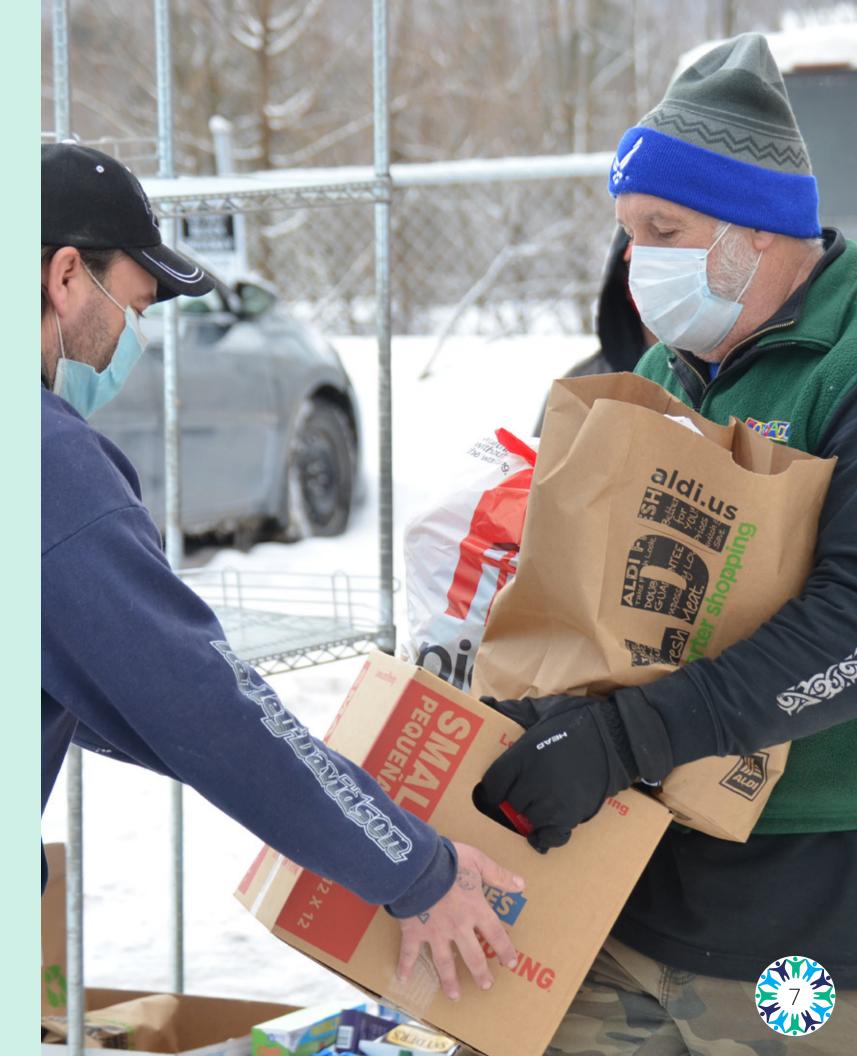

Within days we had laid the ground work for the fund and began fundraising. Since those early days, the fund has made possible over \$70,000 in grants to nonprofit organizations working on the front lines of the COVID-19 response. The first round of funding focused on providing for support of basic human needs like food, clothing and shelter, including grants to Cattaraugus Community Action, Olean Food Pantry, Meals on Wheels, The Master's Plan in South Dayton and more. The second round of funding continued this focus, with the addition of grants to organizations that had seen a loss of revenue do the pandemic.

All told, the impact of efforts led by CRCF and other partners made possible over \$200,000 in funding in direct response to the COVID-19 pandemic. That grant funding meant food on the table of families who had lost jobs, utility support for those who couldn't make payments, mental health support for people living in isolation and more.